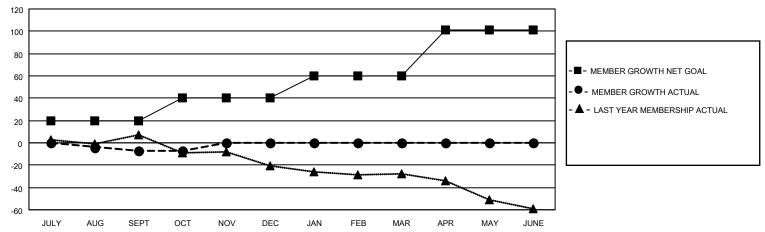

#### GOALS AND ACTUAL MEMBERS CUMULATIVE

| DROPPED CLUBS: 0 |    | 12 CLUBS OF 37 ADDED 1 OR<br>MORE NEW MEMBERS | GENDER DISTRIBUTION                 |              |  |
|------------------|----|-----------------------------------------------|-------------------------------------|--------------|--|
|                  |    | WORL NEW WEINBERG                             | MALE                                | 814 (71.34%) |  |
|                  |    |                                               | FEMALE                              | 327 (28.66%) |  |
| DROPPED MEMBERS  |    |                                               | NON BINARY                          | 0 (0.00%)    |  |
|                  |    |                                               | PREFER NOT TO ANSWER                | 0 (0.00%)    |  |
| DECEASED         | 2  |                                               |                                     |              |  |
| CLUB CANCELLED   | 0  | CLICK HERE FOR CUMULATIVE                     | TOTAL FAMILY UNIT MEMBERS 256       |              |  |
| OTHER            | 28 | MEMBERSHIP DATA                               |                                     |              |  |
| TOTAL            | 30 |                                               | FAMILY MEMBERS PAYING HALF DUES 135 |              |  |
|                  |    |                                               |                                     |              |  |